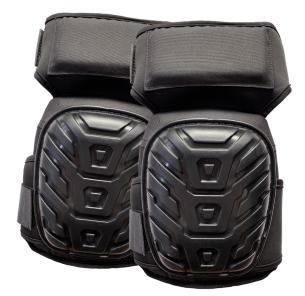

# **Knee Pad**

Ergonomic

KPP01

### Features

- Built for Safety and Protection: The hard abrasion-resistant PVC cap offers the ultimate protection for your knees on any project.
- Prevent Slippage: The deeply grooved cap prevents slippage and helps maintain balance on various surfaces, all while being non-abrasive to the material you are working on.
- Design for Comfort: Designed to cushion and protect your knees for hours on end. Even on hard and uneven surfaces, the soft and ergonomic support is exceptional.
- Built to Last: Crafted with 600D polyester to ensure breathability for optimal comfort. High-quality materials, stylish design, and double stitching help to make these knee pads built to last.
- Easy to Adjust: The flexible, adjustable neoprene straps and easy-fix clips make for easy on and easy off.
- Easy Cleaning and Maintenance: Simply use a brush or washcloth to wipe down the hard PVC cap surface. For optimal ease, it is recommended to wipe the knee pads down using a cloth and warm water.

#### Product Specification

| Product Type     | Knee Pad       |  |
|------------------|----------------|--|
| Material         | Polyester      |  |
| Cap Material     | PVC            |  |
| Padding Material | EVA Foam + Gel |  |
| Closure Type     | Hook & loop    |  |
| Color            | Black          |  |